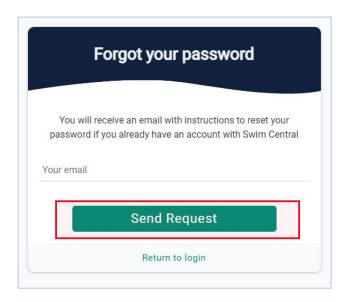

#### To Reset Your Password

- 1) From the Swim Central login screen select the 'Forgot Password?' option.
- 2) Enter your email address that was used to set up your Swim Central account into the 'Your Email' field,
- 3) Select 'Send Request'.
- 4) You will see a pop-up that lets you know the request was received

- 5) An email will be sent to you from <a href="mailto:noreply@swimming.org.au">noreply@swimming.org.au</a>
- \*Please check your spam/junk folders if you do not see an email in your inbox.