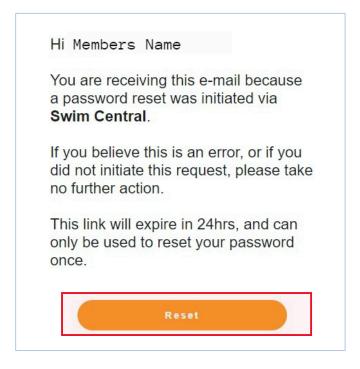

## **HOW TO RESET YOUR PASSWORD**

- 6) From the provided email select 'Reset'
- 7) This will open a 'Reset Password' screen within your internet browser.
- 8) Enter your email address in the 'Your Email' field and then enter your desired password, then select 'Reset'.