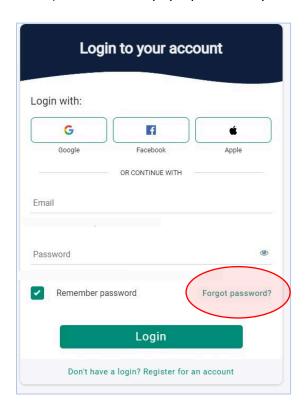

#### To Reset Your Password

- 1) From the Swim Central login screen select the 'Forgot Password?' option.
- 2) Enter your email address that was used to set up your Swim Central account into the 'Your Email' field,
- 3) Select 'Send Request'.
- 4) You will see a pop-up that lets you know the request was received