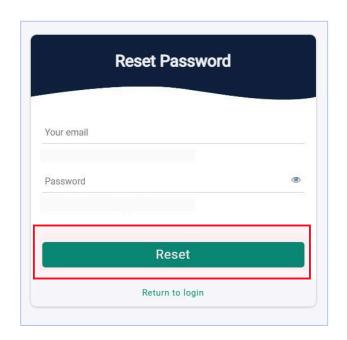

## **HOW TO RESET YOUR PASSWORD**

- 6) From the provided email select 'Reset'
- 7) This will open a 'Reset Password' screen within your internet browser.
- 8) Enter your email address in the 'Your Email' field and then enter your desired password, then select 'Reset'.

Your password will need at least 8 characters, with at least 1 uppercase letter and 1 number.

9) You will be redirected to a 'Your password has been reset' screen.

10) Select 'Return to Log In', enter your email address and password to complete the sign in process. You are now in Swim Central.