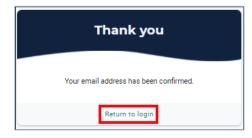

## HOW TO CREATE A PROFILE/ACCOUNT IN SWIM CENTRAL

3) A confirmation email will be sent to the email address you entered from <a href="mailto:noreply@swimming.org.au">noreply@swimming.org.au</a>

swim

- 4) You will need to access your inbox and click the confirmation link in the email before proceeding. Please check your spam/junk folders if you do not see an e-mail in your inbox within a few minutes.
- 5) Select Return to Swim Central from the email to confirm your email address.
- 6) A new window will pop up to show you that your email address has been confirmed.
- 7) Select Return to Log in and the system login screen will appear.

8) Enter your newly registered e-mail and password then select Login.

9) You need to read and agree to the Swim Central Terms and Conditions.

You will now be logged in to Swim Central.

|   | Email sent                                                   |
|---|--------------------------------------------------------------|
|   |                                                              |
|   | We've just sent a confirmation email to                      |
|   | your email address will be here please click the link in the |
|   | email to validate your account.                              |
|   | Don't forget to check your spam folder                       |
|   | Proceed to login                                             |
| F | li                                                           |
|   |                                                              |
|   | hanks for signing up to Swim<br>central!                     |